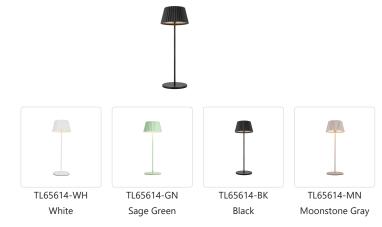

## DESCRIPTION

Dario features a modern pleated metal shade and an intuitive hold-todim feature; it redefines convenience. With Dario, rechargeable ambiance is at your fingertips, effortlessly adjustable to suit any mood. Illuminate your space with grace and ease, courtesy of the Dario integrated LED table lamp.

- Rechargeable table lamp (charger included)
- Integrated LED, no need for bulbs
- Hold-to-dim feature
- 5 Hours of illumination on 100% brightness
- Finish options: Sage Green, White, Black, and Moonstone Grey