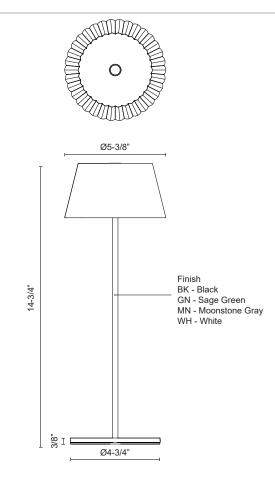

## SPECIFICATION DETAILS

| Fixture Dimensions     | D5-3/8" x H14-3/4"                                         |
|------------------------|------------------------------------------------------------|
| Light Source           | LED                                                        |
| Wattage                | 3W                                                         |
| Total Lumens           | 200lm                                                      |
| Delivered Lumens       | BK-125lm*; GN-130lm*; MN-130lm*; WH-140lm*;                |
| Voltage                | LI-Battery                                                 |
| Color Temperature      | 2700К                                                      |
| CRI (Ra)               | 90CRI                                                      |
| Optional Color Temps   | 2700K - 5000K Available, Minimum Order Quantities<br>Apply |
| LED Rated Life         | 50,000 hours                                               |
| Dimming                | Touch dimmer                                               |
| Diffuser Details       | Frosted Acrylic Lens                                       |
| Shade Details          | Steel Shade                                                |
| Location               | Dry                                                        |
| Illumination Direction | Down                                                       |
| Base Dimensions        | D4-3/4" x H3/8"                                            |
| Material               | Steel + Acrylic                                            |
| Paint Finish           | BK01; GN; MN; WH01;                                        |